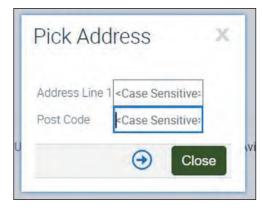

#### 2. Creating a new individual quote

- From the eSolutions Home Page, select the New Quote link to be taken to the New Quote Selection Menu. From here select New Individual Quote. This will take you to the Applicant Details page.
- 2. Enter all applicant details into the relevant section. Use the 🖾 button to bring up the Pick Address dialogue box.
- 3. In the Pick Address dialogue box, enter the first line of the applicants address and their post code. Once you have done this click Go.
- 4. You will be presented with a list of addresses to match your search criteria. Select the next to the address of the applicant and click OK to automatically populate the applicants address. If more than 10 addresses have been found, you can use the arrows in the top right hand corner to navigate between pages. If their address was not found, click the New button to enter the applicants address.