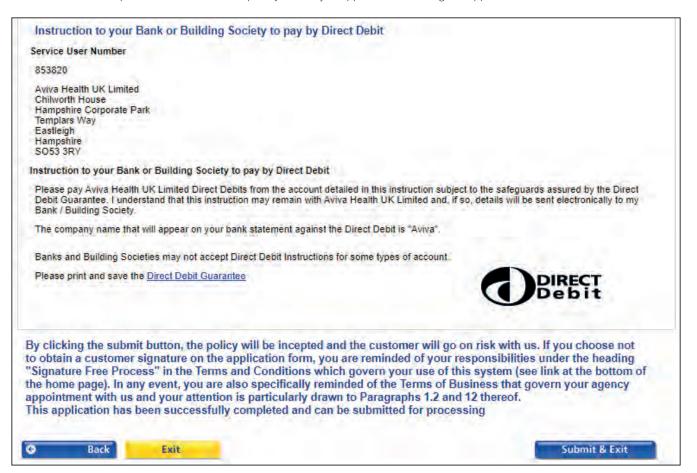

俞

3. If the Applicant is switching from another insurer a Switch Declaration will need to be completed. Respond to this by using the radio buttons to select a response to each question and click **Continue**. (This screen is only applicable for Switch business).